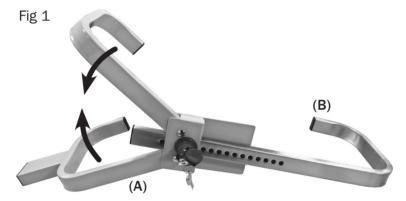

## Please read and understand these instructions before use and retain for future reference. Fitting Instructions:

- 1. Unlock the clamp (lock barrel clicks out Fig 3 inset), move the arms (A, Fig 1) together and pull the locking bar (B, Fig 1) in the direction of the arrow enough to fit onto the wheel.
- 2. Position clamp on your wheel, pull apart the arms (A, Fig 2) in the direction of the arrows until the stand touches the ground (A, lower). Push the locking bar (B, Fig 2) in the direction of the arrow until the bar is hooked with a secure and tight fit around the wheel.
- 3. When the clamp is in position, push the lock barrel firmly into one of the adjacent holes on the locking bar (B, Fig 3) and turn the key to secure.
- 4. To remove the clamp, unlock with key and reverse the fitting process.