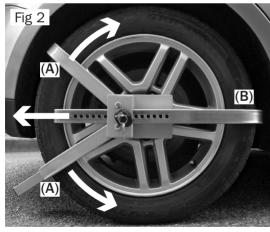

## Please read and understand these instructions before use and retain for future reference. Fitting Instructions:

- 1. Unlock the clamp (lock barrel clicks out Fig 3 inset), move the arms (A, Fig 1) together and pull the locking bar (B, Fig 1) in the direction of the arrow enough to fit onto the wheel.
- 2. Position clamp on your wheel, pull apart the arms (A, Fig 2) in the direction of the arrows until the stand touches the ground (A, lower). Push the locking bar (B, Fig 2) in the direction of the arrow until the bar is hooked with a secure and tight fit around the wheel.
- 3. When the clamp is in position, push the lock barrel firmly into one of the adjacent holes on the locking bar (B, Fig 3) and turn the key to secure.
- 4. To remove the clamp, unlock with key and reverse the fitting process.