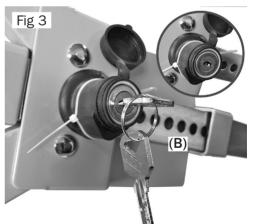

## Please read and understand these instructions before use and retain for future reference. Fitting Instructions:

- 1. Unlock the clamp (lock barrel clicks out Fig 3 inset), move the arms (A, Fig 1) together and pull the locking bar (B, Fig 1) in the direction of the arrow enough to fit onto the wheel.
- 2. Position clamp on your wheel, pull apart the arms (A, Fig 2) in the direction of the arrows until the stand touches the ground (A, lower). Push the locking bar (B, Fig 2) in the direction of the arrow until the bar is hooked with a secure and tight fit around the wheel.
- 3. When the clamp is in position, push the lock barrel firmly into one of the adjacent holes on the locking bar (B, Fig 3) and turn the key to secure.
- 4. To remove the clamp, unlock with key and reverse the fitting process.